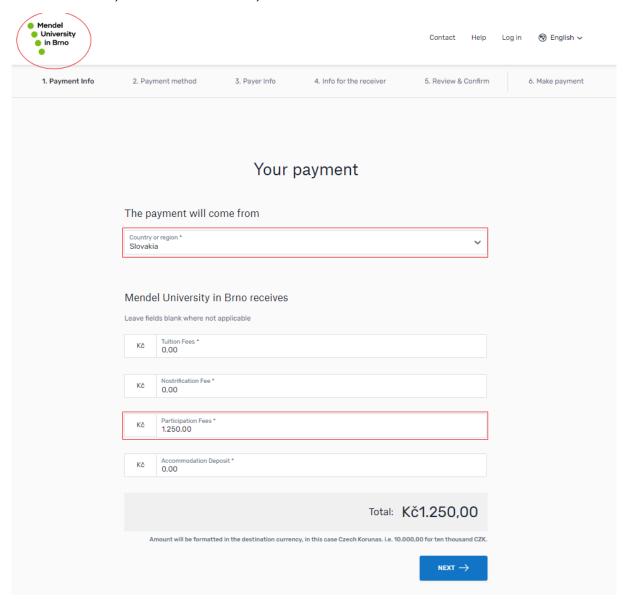

## 2. Payment Info:

Check if there is a logo of MENDELU on the top of the website.

Choose the **country of origin** of the payment.

And enter the amount in Czech crowns to the third row - Participation fee

The fee amount:

- 1250 CZK for personal onsite participation
- 800 CZK for the online participation
  (the registration fee is free of charge for the students (both part-time and full-time) of FBE MENDELU)