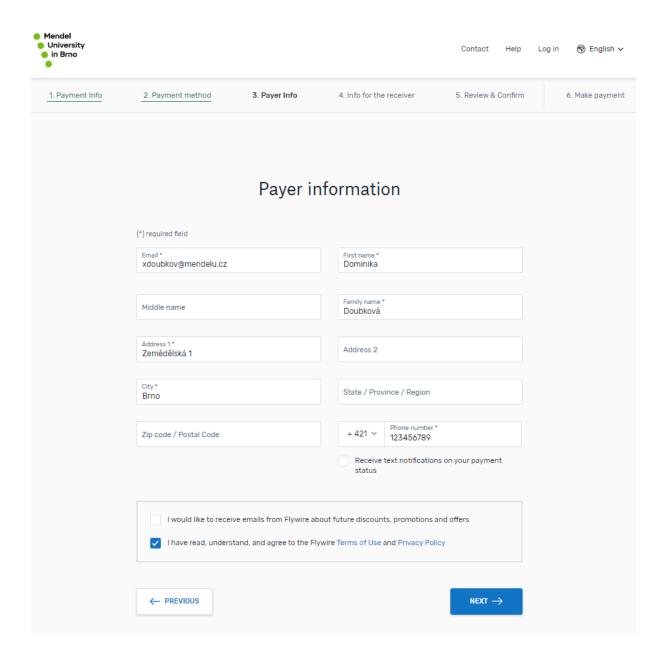

4. Payer Info: Enter mandatory information to initiate your payment.

#### This is an important step to identify your payment.