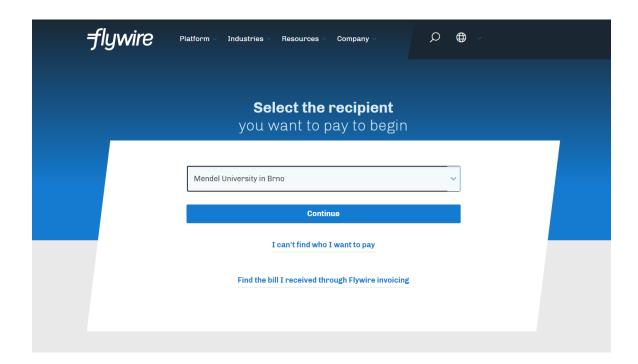

# How to make the payment with Flywire?

1. Use this link in anonymous window, select Mendel University in Brno as institution and click Continue.

(link to copy: <a href="https://payment.flywire.com/">https://payment.flywire.com/</a>)