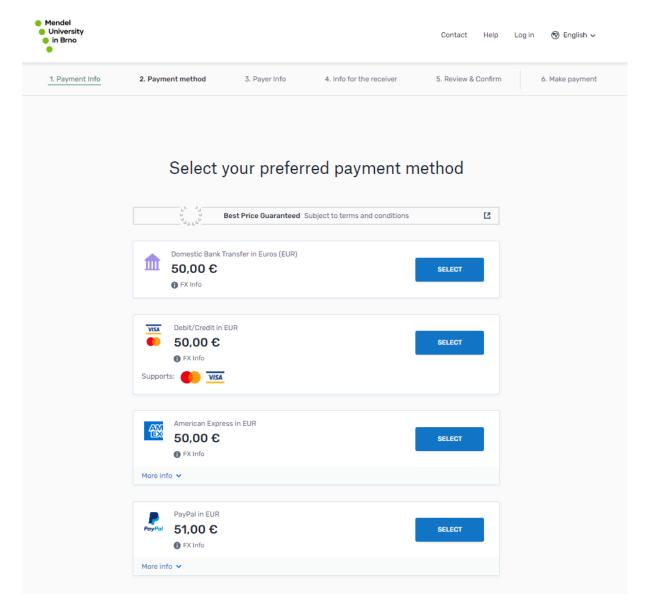

### 3. Payment method:

Select your preferred payment method. Various methods are available according to the selected country. You will usually find there options including domestic bank transfer or Debit/Credit card payment.