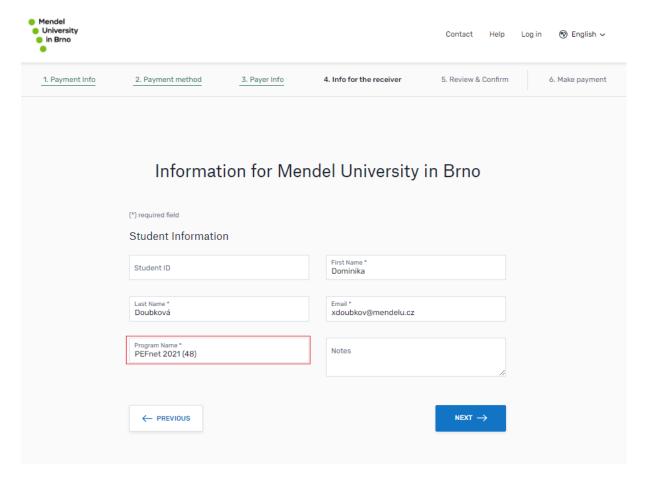

#### 5. Info for the receiver:

Enter your (participant's) name and surname, email.

As the **Program name** write code **PEFnet 2021 + (\*submission number from EasyChair\*).** For example, *PEFnet 2021 (48)*.